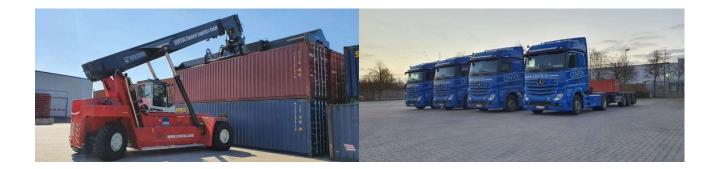

## **CENTOS Central Logistics GmbH**

- CENTOS Central Logistics GmbH in Winsen/Luhe
- Only 35 kilometer distance to Hamburg Seaport
- Warehouse Storage up to 24,000 sqm
- Container Yard storage up to 600 TEU
- Container shuttle trucking with own truck fleet

- Handling of FCL/LCL cargo for import and export shipments
- Container stuffing & unloading FTL/LTL service Silo truck loading
- Palletizing, sorting, repacking, labeling and distributing
- Full container storage