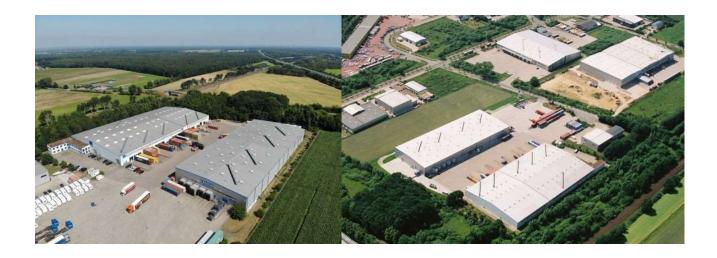

## **CENTOS Central Logistics GmbH**

- CENTOS Central Logistics GmbH in Winsen/Luhe
- Only 35 kilometer distance to Hamburg Seaport
- Warehouse Storage up to 24,000 sqm
- Container Yard storage up to 600 TEU
- Container shuttle trucking with own truck fleet

- Dry and clean warehouse: 4,000 sqm rack system & 20,000 sqm ground storage
- Stock control by warehouse management system
- Bonded warehouse storage and customs clearance service for import and export cargo

- Warehouse buildings with heating system and air condition
- Temperature range winter/summer between 15° and 25°C humidity ~ 50%
- Fire alarm system directly connected to fire brigade (2 km distance)
- Intrusion alarm systems, security service patrol at night